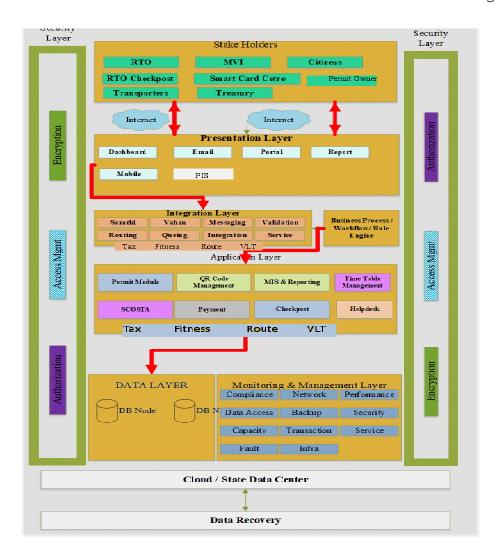

# Scope of Work

Department of Transport, Punjab wants to develop a Web Based and application/s End to End Customized Software Solution for Smart Permits, time table generation, tax collection mapping, route formulation and other linked Transport Services

### The main objectives of the project are as under: